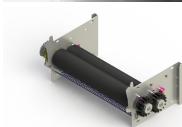

## **EggTrax Ultra**

Egg Belt Drive

Egg Belt Drive

- For use with longer row lengths, 525-689ft (160-210m)
- · Additional frame bracing
- Conveying speeds available up to 24.6ft (7.5m) per minute
- Variable speed and reverse stop motor options available
- Use as drive for discharge rod or pivot conveyor (option)

## **HEAVY DUTY DESIGN:**

- Cleaning brush for the egg belt
- Identical drive and pressure rollers
- Duplex chain drive