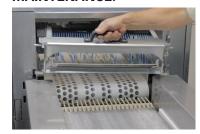

## **MAINTENANCE:**

- Tool-less one hand removal for easy cleaning and maintenance
- Spray off and insert back into the system
- Easy access side doors for quick roller tension adjustment