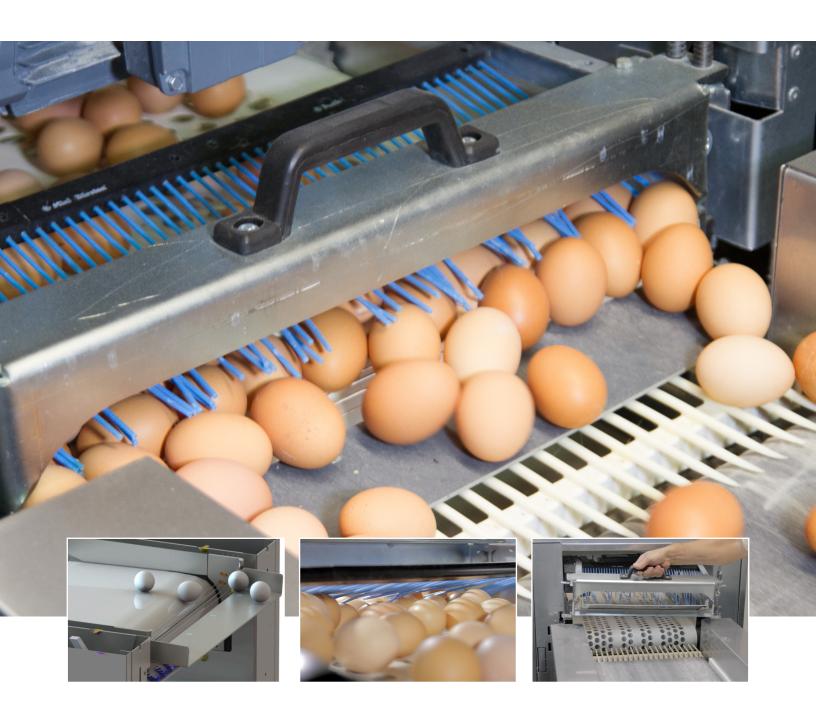

## **ROPETRANSFER** (optional):

- Gentle egg transfer
- Tension of pressure fingers are adjustable
- Wire tension is adjustable
- Dirt and feathers falls through wires