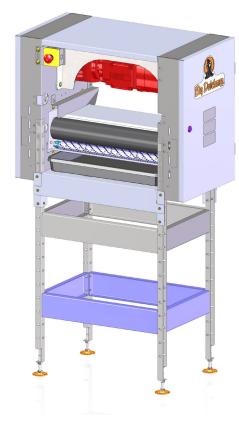

## **EggTrax Ultra**

Egg Belt Drive

Egg Belt Drive

- For use with longer row lengths, 525-689ft (160-210m)
- · Additional frame bracing
- Conveying speeds available up to 24.6ft (7.5m) per minute
- Variable speed and reverse stop motor options available
- Use as drive for discharge rod or pivot conveyor (option)

## **HEAVY DUTY DESIGN:**

- Cleaning brush for the egg belt
- Identical drive and pressure rollers
- Duplex chain drive